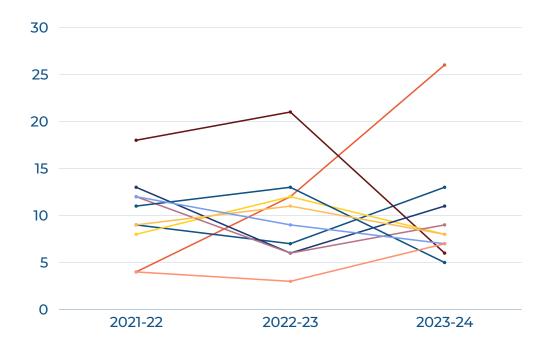

# **SECTOR-WISE PERFORMANCE**

#### Hydrocarbon

Power & Energy

**Industry Solutions** 

**Port Automation** 

Telecommunication

Construction

Water Treatment

Weather Stations

**Project Finance** 