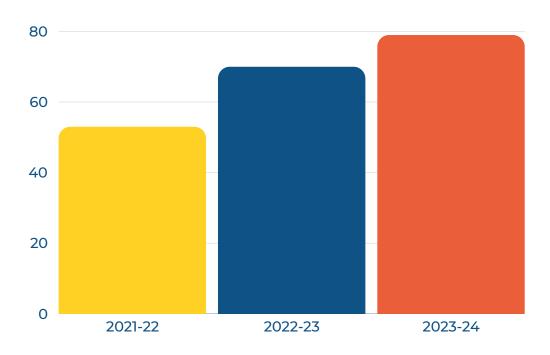

### **TOTAL ANNUAL PERFORMANCE**

### +53%

2021-22

### +70%

2022-23

#### +79%

2023-24