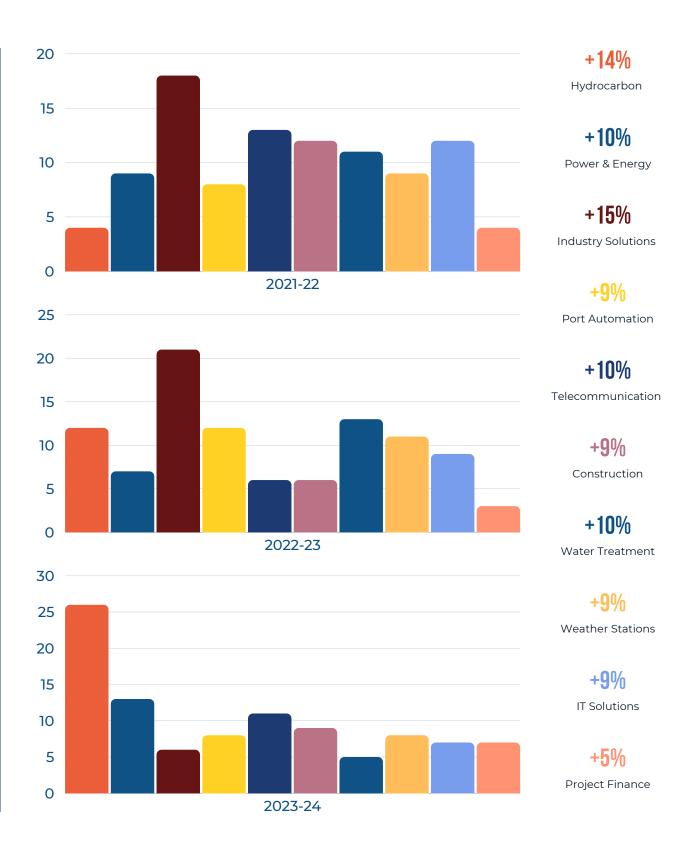

# **SECTOR-WISE PERFORMANCE**

#### Hydrocarbon

Power & Energy

**Industry Solutions** 

**Port Automation** 

Telecommunication

Construction

Water Treatment

Weather Stations

**Project Finance** 